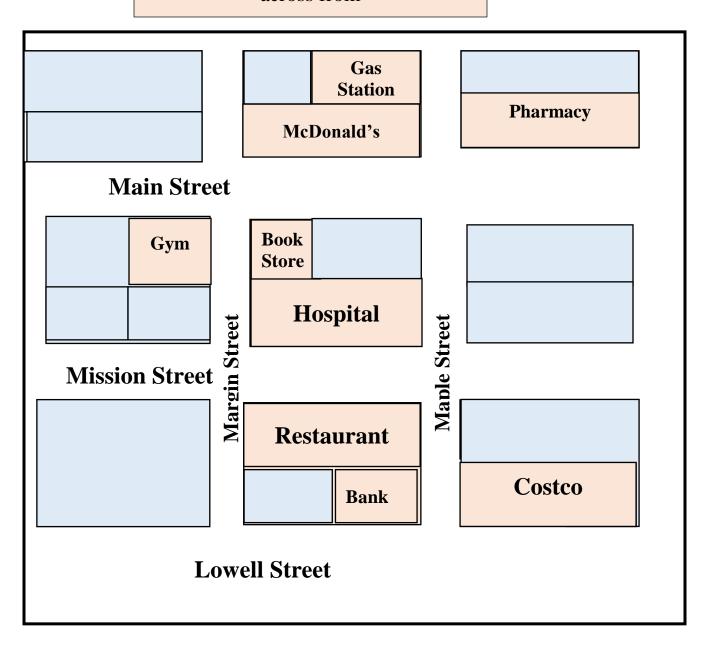

### on the corner

| Valley Blvd.  |               |                       |              |          |
|---------------|---------------|-----------------------|--------------|----------|
|               |               | Gas<br>Station        |              |          |
|               |               | McDonald's            |              | Pharmacy |
| Main Street   |               |                       |              |          |
| Gym           |               | Book<br>Store         |              |          |
|               | reet          | Hospital              | reet         |          |
|               | Margin Street | <b>Mission Street</b> | Maple Street |          |
|               | Mars          | Restaurant            | Mai          |          |
|               |               |                       |              | Costco   |
| Lowell Street |               |                       |              |          |

| 1. | Where is the gym?         | It is across from. |
|----|---------------------------|--------------------|
| 2. | Where is the restaurant?  |                    |
| 3. | Where is the book store?  |                    |
| 4. | Where is the pharmacy?    |                    |
| 5. | Where is McDonald's?      |                    |
| 6. | Where is Costco?          |                    |
| 7. | Where is the gas station? |                    |

#### across from

| 1. | Where is the bank?        | It is across from. |
|----|---------------------------|--------------------|
| 2. | Where is the restaurant?  | It is across from. |
| 3. | Where is the book store?  | It is across from. |
| 4. | Where is the pharmacy?    | It is across from. |
| 5. | Where is McDonald's?      | It is across from. |
| 6. | Where is the gym?         | It is across from. |
| 7. | Where is the gas station? | It is across from. |