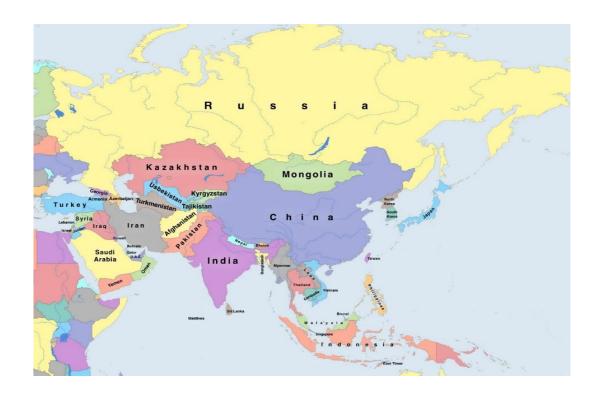

| What countries are north of China? |  |
|------------------------------------|--|
| What countries are south of China? |  |
| What countries are west of China?  |  |
| What countries are east of Iran?   |  |